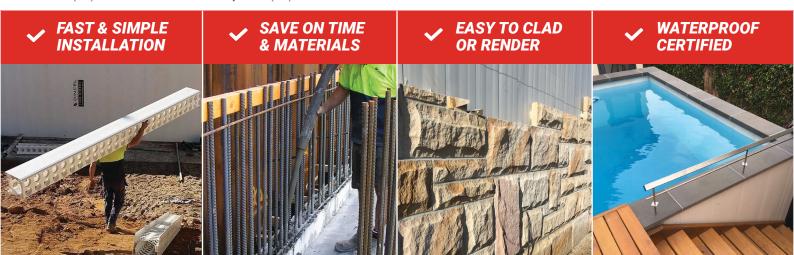

## **ONE SOLUTION FOR ALL YOUR STRUCTURAL, FIRE & WATERPROOF NEEDS**

Dincel Structural Walling is a lightweight stay-in-place formwork system manufactured from a durable non-toxic polymer, which when filled with ready mixed concrete, produces a load bearing, fire resistant structural wall. Easily connected by 'snap together' joints the Dincel wall can be built faster and cheaper than traditional methods.